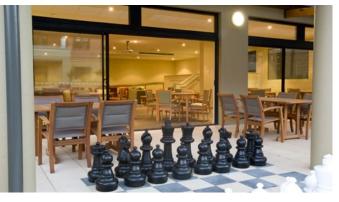

# The Village and facilities

The Orchards is surrounded by level landscaped grounds where you can stroll at your leisure along the extensive network of pathways.

The community centre forms the hub of the village, a meeting place where people gather to host parties, have a BBQ on the patio, play pool or watch TV on the big screen with other like-minded residents.

You might choose to relax and watch a movie by the fire in the comfortable recreation lounge.

Step outdoors and play a game of chess on the oversized chess board. The bowling green is popular among the residents, so catch up for a game and enjoy a drink in the self contained clubhouse afterwards.