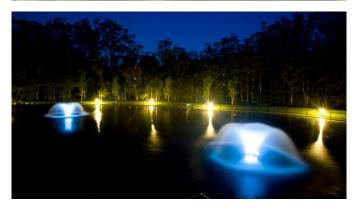

# The Village and facilities

The Orchards is surrounded by level landscaped grounds where you can stroll at your leisure along the extensive network of pathways.

The community centre forms the hub of the village, a meeting place where people gather to host parties, have a BBQ on the patio, play pool or watch TV on the big screen with other like-minded residents.