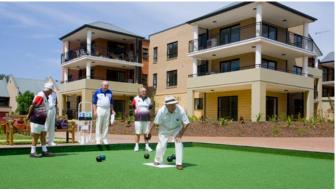

You might choose to relax and watch a movie by the fire in the comfortable recreation lounge.

Step outdoors and play a game of chess on the oversized chess board. The bowling green is popular among the residents, so catch up for a game and enjoy a drink in the self contained clubhouse afterwards.