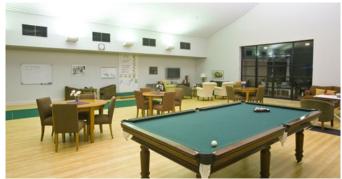

# The Village and facilities

The Orchards is surrounded by level landscaped grounds where you can stroll at your leisure along the extensive network of pathways.

The community centre forms the hub of the village, a meeting place where people gather to host parties, have a BBQ on the patio, play pool or watch TV on the big screen with other like-minded residents.

You might choose to relax and watch a movie by the fire in the comfortable recreation lounge.

Step outdoors and play a game of chess on the oversized chess board. The bowling green is popular among the residents, so catch up for a game and enjoy a drink in the self contained clubhouse afterwards.