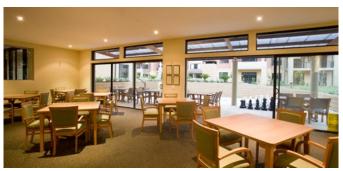

# The Village and facilities

The Orchards is surrounded by level landscaped grounds where you can stroll at your leisure along the extensive network of pathways.

The community centre forms the hub of the village, a meeting place where people gather to host parties, have a BBQ on the patio, play pool or watch TV on the big screen with other like-minded residents.

You might choose to relax and watch a movie by the fire in the comfortable recreation lounge.

Step outdoors and play a game of chess on the oversized chess board. The bowling green is popular among the residents, so catch up for a game and enjoy a drink in the self contained clubhouse afterwards.