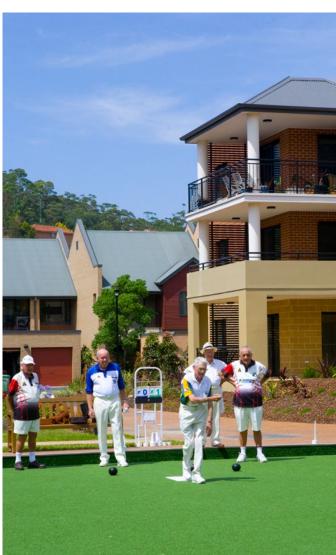

You might choose to relax and watch a movie by the fire in the comfortable recreation lounge.

Step outdoors and play a game of chess on the oversized chess board. The bowling green is popular among the residents, so catch up for a game and enjoy a drink in the self contained clubhouse afterwards.