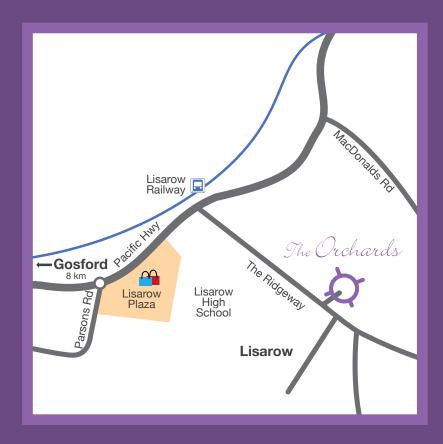

## The location

The Orchards is located in Lisarow on the NSW Central Coast just 8km from Gosford. Sydney and Newcastle are one hour away by car or train.

All your day-to-day shopping needs are catered for at Lisarow Plaza, a modern neighbourhood shopping centre, situated 900m from the village. The plaza has an array of shops including Coles, Woolworths, Bakers Delight, a butcher, newsagency, chemist, café, bank, dental surgery,

medical centre and specialist health providers. Lisarow railway station is a 500m level walk from the village.

The Orchards is less than a 20 minute drive from the major shopping centres of Gosford, Westfield Tuggerah and Erina Fair. These centres cater for all your business and personal requirements along with providing a variety of entertainment and recreational options.