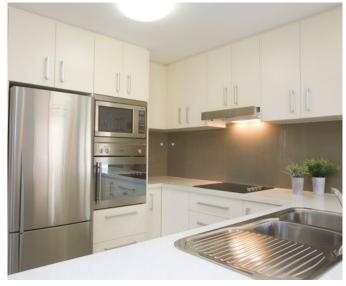

### Your new home

Specifically designed to accommodate your needs, the spacious, tastefully appointed apartments combine stylish open-plan design with quality features and fittings. Offering a choice of two or three bedroom residences with versatile layouts, there's plenty of room for family and friends to come and visit.

Generous living areas open to private courtyards or large balconies with expansive views across the grounds and village, providing the perfect setting for outdoor living. Private, secure and effortlessly low maintenance, every light-filled apartment features modern kitchens with stone

bench tops, European appliances, internal laundries, including a washing machine and clothes dryer.

Additional features include reverse cycle air conditioning, a fridge, microwave, dishwasher, blinds, carpets, lockable windows, energy saving lights and an oversized lock up garage with an electric automatic door.